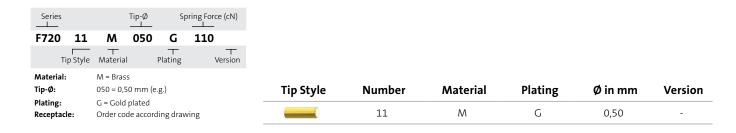

# THREADED PROBES

NEW

# **F720**

# Threaded Probe 50 mil With Continuous Plunger

| Centers (mm/mil) | 1,27 / 50   |
|------------------|-------------|
| Contin. current  | 3,0 A       |
| R typ            | 50 mOhm     |
| Temperature      | -45°C+100°C |