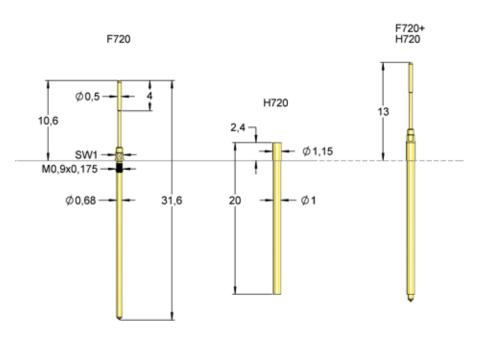

# **F720**

#### Travel (mm)

| Version     | Nominal | Maximum   |  |
|-------------|---------|-----------|--|
| Standard    | 4,0     | 4,8       |  |
| Thread (M)  |         | 0,9x0,175 |  |
| Wrench Size |         | 1,0       |  |

### Drill Size (mm)

H720

0,96 - 0,99