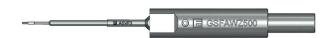

## Mounting tool for twist proof receptacles

Receptacles for twist proof probes need to be mounted well aligned into the fixture or module. This can be done with the alignment tool FAWZ. This tool can be chucked into a lever press. In this case the alignment only needs to be done once.

| Order Code<br>(BIT + Handle) | BIT     | Handle    | Length [mm] | e.g. for receptacles |
|------------------------------|---------|-----------|-------------|----------------------|
| FAWZ751                      | AS751   | GSFAWZ500 | 118,0       | H751                 |
| FAWZ755                      | AS755   | GSFAWZ500 | 118,0       | H755                 |
| FAWZ756                      | AS756   | GSFAWZ500 | 118,0       | H756                 |
| FAWZ761                      | AS761   | GSFAWZ500 | 118,0       | H760, H762           |
| FAWZVF3                      | ASVF3   | GSFAWZ500 | 139,6       | HVF3                 |
| FAWZVF4                      | ASVF4   | GSFAWZ500 | 124,0       | HVF4                 |
| FAWZVF100                    | ASVF100 | GSFAWZ500 | 129,0       | HVF100               |