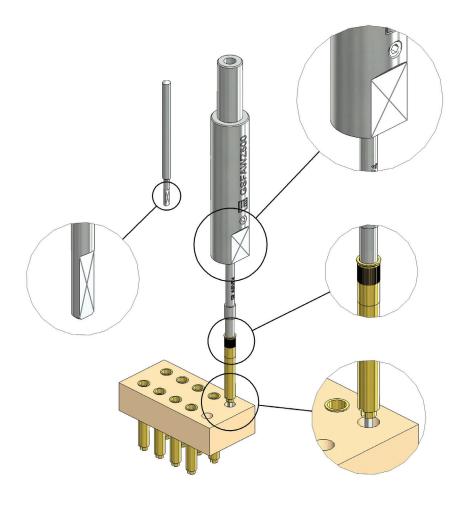

## Mounting tool for twist proof receptacles

Receptacles for twist proof probes need to be mounted well aligned into the fixture or module. This can be done with the alignment tool FAWZ. This tool can be chucked into a lever press. In this case the alignment only needs to be done once.

| Order Code<br>(BIT + Handle) | BIT     | Handle    | Length [mm] | e.g. for receptacles |
|------------------------------|---------|-----------|-------------|----------------------|
| FAWZ751                      | AS751   | GSFAWZ500 | 118,0       | H751                 |
| FAWZ755                      | AS755   | GSFAWZ500 | 118,0       | H755                 |
| FAWZ756                      | AS756   | GSFAWZ500 | 118,0       | H756                 |
| FAWZ761                      | AS761   | GSFAWZ500 | 118,0       | H760, H762           |
| FAWZVF3                      | ASVF3   | GSFAWZ500 | 139,6       | HVF3                 |
| FAWZVF4                      | ASVF4   | GSFAWZ500 | 124,0       | HVF4                 |
| FAWZVF100                    | ASVF100 | GSFAWZ500 | 129,0       | HVF100               |