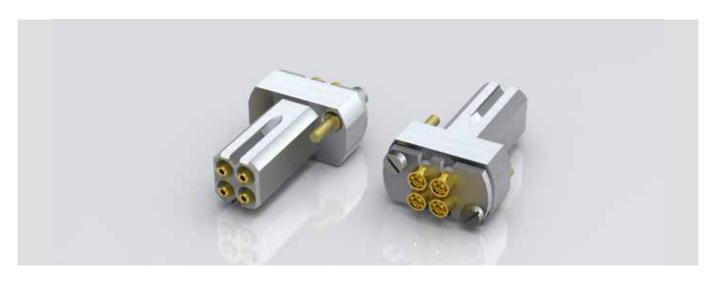

## RADIO FREQUENCY PROBES

Contacting
HFM®- / Mate-AX®-Male

| Connector                                   |   | Probe | Frequency | Mounting    | Connection | Order number    | Data sheet |
|---------------------------------------------|---|-------|-----------|-------------|------------|-----------------|------------|
| 4-fold<br>HFM <sup>®</sup><br>Male          | X |       | 12 GHz    | pluggable   | M-SMP      | HF77-0001BG04-1 |            |
| 1-fold<br>HFM <sup>®</sup><br>Male          |   |       | 12 GHz    | with flange | M-SMP      | HF77-0001BG01-1 |            |
| 1-fold<br>HFM <sup>®</sup><br>Male          |   |       | 12 GHz    | pluggable   | M-SMP      | HF7716B0001G530 |            |
| 4-fold-<br>MATE-<br>AX <sup>®</sup><br>Male |   |       | 12 GHz    | pluggable   | M-SMP      | HF77-0002BG04-1 |            |
| 1-fold-<br>MATE-<br>AX <sup>®</sup><br>Male |   |       | 12 GHz    | with flange | M-SMP      | HF77-0002BG01-1 |            |
| 1-fold-<br>MATE-<br>AX <sup>®</sup><br>Male |   |       | 12 GHz    | pluggable   | M-SMP      | HF7716B0002G530 |            |