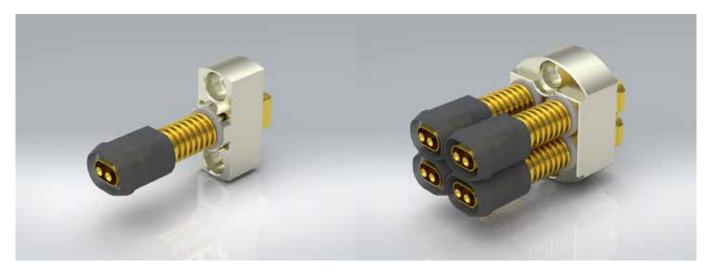

## **RADIO FREQUENCY PROBES**

Contacting H-MTD®-Male

| Connector          | Probe | Frequency | Mounting    | Connection | Order number    | Data sheet |
|--------------------|-------|-----------|-------------|------------|-----------------|------------|
| H-MTD <sup>®</sup> |       | 14 GHz    | with flange | HMTD ®-F   | HF77-0003BG01-1 |            |

| Centers (mm/mil) | -          |
|------------------|------------|
| Impedance [Z]    | 100 Ohm    |
| Frequency        | 14 GHz     |
| Temperature      | -20°C+80°C |

Contacting of oval H-MTD ® connector. Cable connection with standard H-MTD ® -female connector. For the 2-fold and 4-fold connectors a modular design is possible at any time. The RF-Contact Probes can be mounted on top of each other or side by side using a flange.