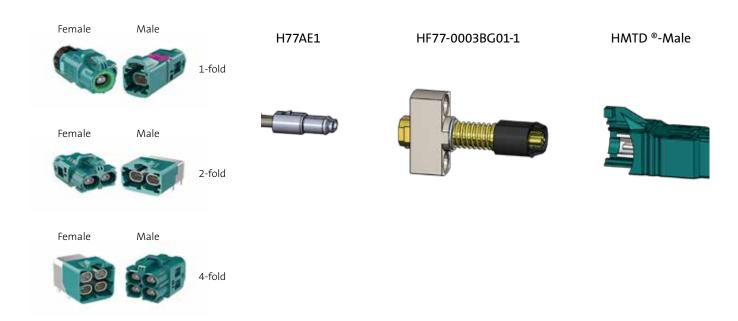

## **RADIO FREQUENCY PROBES**

Contacting H-MTD®-Male

| Connector          | Probe | Frequency | Mounting    | Connection | Order number    | Data sheet |
|--------------------|-------|-----------|-------------|------------|-----------------|------------|
| H-MTD <sup>®</sup> |       | 14 GHz    | with flange | HMTD ®-F   | HF77-0003BG01-1 |            |

| Centers (mm/mil) | -          |
|------------------|------------|
| Impedance [Z]    | 100 Ohm    |
| Frequency        | 14 GHz     |
| Temperature      | -20°C+80°C |

Contacting of oval H-MTD ® connector. Cable connection with standard H-MTD ® -female connector. For the 2-fold and 4-fold connectors a modular design is possible at any time. The RF-Contact Probes can be mounted on top of each other or side by side using a flange.