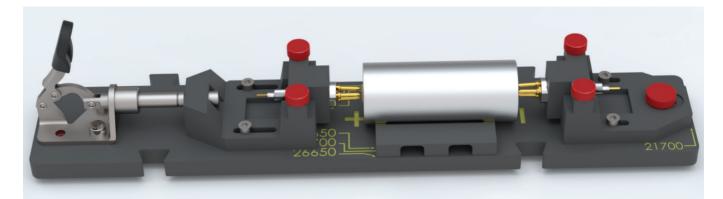

## Expandable cell fixture for contacting round cells of the type 18650, 21700 and 26650

Hand adapter for cylindrical battery cells type 18650, 21700 and 26650 with the following properties:

- Modular design ==>
  One basic adapter can be combined with different contact probe carriers
- Exchangeable inserts (contact probe carrier)
- Variable adjustment of the cell diameter and cell length
- Contacting feed via hand lever
- Temperature resistance up to at least 70°C
- Dimensions: 280x50x65mm
- Several single adapters can be combined to a multiple adapter by means of tongue and groove.