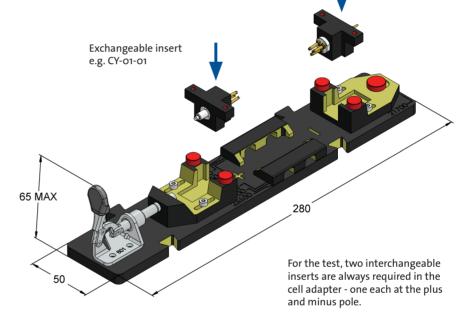

**NEW** FXB-CY-01 with various interchangeable inserts

## Expandable cell fixture for contacting round cells of the type 18650, 21700 and 26650

Hand adapter for cylindrical battery cells type 18650, 21700 and 26650 with the following properties:

- Modular design ==>
  One basic adapter can be combined with different contact probe carriers
- Exchangeable inserts (contact probe carrier)
- Variable adjustment of the cell diameter and cell length
- Contacting feed via hand lever
- Temperature resistance up to at least 70°C
- Dimensions: 280x50x65mm
- Several single adapters can be combined to a multiple adapter by means of tongue and groove.