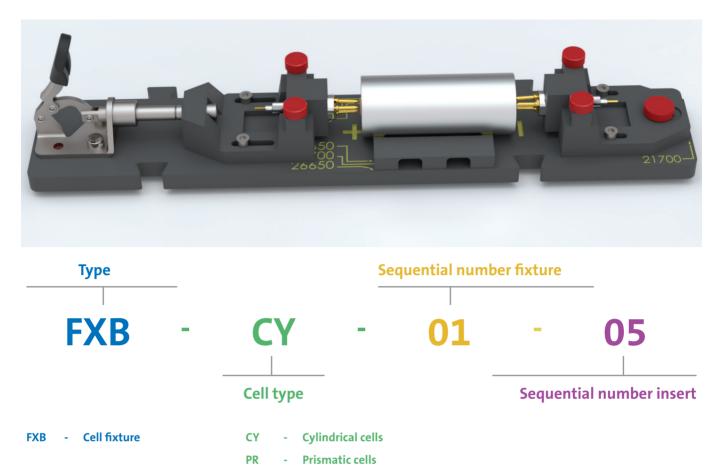

**Pouch cells** 

PO

2

| Order Code   | Version                                               |
|--------------|-------------------------------------------------------|
| FXB-CY-01    | 1-channel expandable cell fixture                     |
| CY-01-01     | Exchangeable insert FXB-CY-01_HC02_100A               |
| CY-01-02     | Exchangeable insert FXB-CY-01_HC02_100A_Sense         |
| CY-01-03     | Exchangeable insert FXB-CY-01_HC06_50A                |
| CY-01-04     | Exchangeable insert FXB-CY-01_HC06_50A_Sense          |
| CY-01-05     | Exchangeable insert FXB-CY-01_HC06_50A_Sense_TS04     |
| CY-01-06     | Exchangeable insert FXB-CY-01_HC13B06150G_60A         |
| CY-01-07     | Exchangeable insert FXB-CY-01_F732C (1x)_20A          |
| CY-01-08     | Exchangeable insert FXB-CY-01_F732C (2x)_20A          |
| FXB-CY-01-01 | Round cell fixture with integrated HC02A21018GK       |
| FXB-CY-01-02 | Round cell fixture with integrated HC02B21020G        |
| FXB-CY-01-03 | Round cell fixture with integrated HC06A29009G        |
| FXB-CY-01-04 | Round cell fixture with integrated HC06B29010G        |
| FXB-CY-01-05 | Round cell fixture with integrated HC06D29011GT       |
| FXB-CY-01-06 | Round cell fixture with integrated HC13B06150G        |
| FXB-CY-01-07 | Round cell fixture with integrated F73214B250G300C    |
| FXB-CY-01-08 | Round cell fixture with integrated F73214B250G300C x2 |