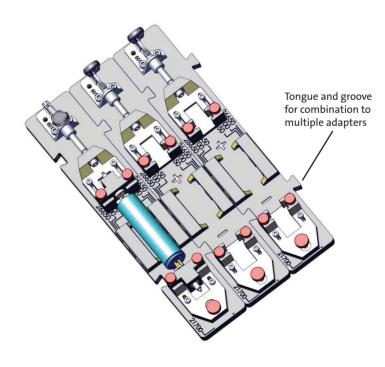

## Expandable cell fixture for contacting round cells of the type 18650, 21700 and 26650

Hand adapter for cylindrical battery cells type 18650, 21700 and 26650 with the following properties:

- Modular design ==>
  One basic adapter can be combined with different contact probe carriers
- Exchangeable inserts (contact probe carrier)
- Variable adjustment of the cell diameter and cell length
- Contacting feed via hand lever
- Temperature resistance up to at least 70°C
- Dimensions: 280x50x65mm
- Several single adapters can be combined to a multiple adapter by means of tongue and groove.