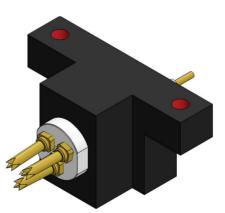

**NEW** FXB-CY-01 with various interchangeable inserts

## Expandable cell fixture for contacting round cells of the type 18650, 21700 and 26650

Hand adapter for cylindrical battery cells type 18650, 21700 and 26650 with the following properties:

- Modular design ==>
  One basic adapter can be combined with different contact probe carriers
- Exchangeable inserts (contact probe carrier)
- Variable adjustment of the cell diameter and cell length
- Contacting feed via hand lever
- Temperature resistance up to at least 70°C
- Dimensions: 280x50x65mm
- Several single adapters can be combined to a multiple adapter by means of tongue and groove.